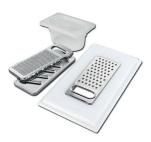

Graters kit with ring-holder and food collection tray

\* only in combination with the accessory 8644 101

HPDE Twin chopping board 8644 101

**Stainless steel perforated tray** 8151 000

\* only in combination with the accessory 8644 101