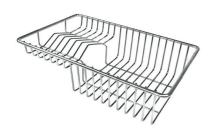

## Foster ==

HDPE Chopping board 8657 001

Stainless steel basket 8611 000

Stainless steel plate rack only usable in combination with the accessories 8644 003

**White bowl** 8153 100

Cestello inox 8612 000

Glass chopping board 8631 300