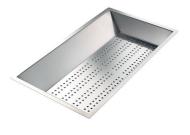

Graters kit with ring-holder and food collection tray

\* only in combination with the accessory 8644 101

HPDE Twin chopping board 8644 101

**Stainless steel perforated tray** 8151 000

\* only in combination with the accessory 8644 101