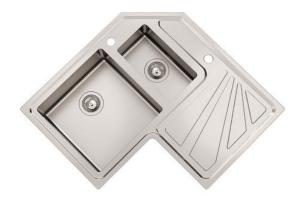

### **Sink Angolare**

Kitchen Sinks Code: 3308 050

#### **DETAILS**

| Edge/Installation Type | Standard (8 mm Edge)                                            |
|------------------------|-----------------------------------------------------------------|
| Finish                 | Foster brushed                                                  |
| Material               | AISI 304 stainless steel                                        |
| Texture                | Foster brushed                                                  |
| Base                   | 90 cm                                                           |
| Dimensions             | 830x830 mm                                                      |
| Standard fittings      | Fixing hooks, gasket, drain, overflow and siphon, boxed packing |
| Mixer holes            | 1 standard hole                                                 |
| Built-in hole          | View technical data sheet                                       |

| Drainer                   | Yes                                                                                                                                                                                                                                                    |
|---------------------------|--------------------------------------------------------------------------------------------------------------------------------------------------------------------------------------------------------------------------------------------------------|
| Width                     | 83 cm                                                                                                                                                                                                                                                  |
| Bowl dimension            | 400x400 + 180x340 mm                                                                                                                                                                                                                                   |
| Number of bowls           | 2 bowls                                                                                                                                                                                                                                                |
| Waste fitting             | 3.5 "+ 1.25" drain on drainer                                                                                                                                                                                                                          |
| FEATURES                  |                                                                                                                                                                                                                                                        |
| 2nd / 3rd hole availaible | The sink can be customized with the execution on request of additional holes, usable for double-hole mixers, for remote controlled drains or for the installation of soap dispensers. The positions are marked on the drawings with dotted line holes. |
| Basket 3,5" waste fitting | The drain is equipped with a large 3.5" drain, with the practical basket cap that prevents the discharge of solid parts.                                                                                                                               |
| Deep bowls                | This bowls reach an important depth, over 20 cm, thanks to the advanced production technology, that can be offer great capiency and practicity in all the washing operations.                                                                          |
| Perimetral overflow       | The overflow is always a security on the Foster sinks that prevents the overflow of water in case of oversights. The perimeter drain solution improves aesthetics thanks to its square and essential shape.                                            |