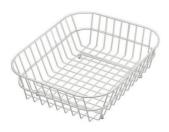

Stainless steel plate rack

8100 303

\* only in combination with the accessory 8644 101

White basket 8612 100