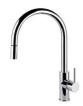

square and essential shape.                                            |

#### **TECHNICAL DATA**

# Foster ==







#### **OPTIONAL ACCESSORIES**

## Foster ==



HDPE Chopping board 8657 001



Stainless steel basket 8611 000



Stainless steel plate rack only usable in combination with the accessories 8644 003



**White bowl** 8153 100



Cestello inox 8612 000



Glass chopping board 8631 300



Graters kit with ring-holder and food collection tray

\* only in combination with the accessory 8644 101



HPDE Twin chopping board 8644 101



**Stainless steel perforated tray** 8151 000

\* only in combination with the accessory 8644 101



Stainless steel plate rack

8100 303

\* only in combination with the accessory 8644 101



White basket 8612 100



#### **RECOMMENDED PAIRINGS**



Mixer Tap Camillo 8467 000

#### **OPTIONAL AUTOMATIC WASTE FITTINGS**



Automatic waste fitting 8407 100



Automatic waste fitting 8407 000



LIRA automatic waste fitting 8407 102



LIRA automatic waste fitting 8407 103