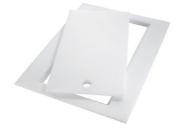

Stainless steel plate rack

8100 303

\* only in combination with the accessory 8644 101

White basket 8612 100