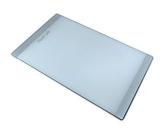

## Foster ==

HDPE Chopping board 8657 001

Stainless steel basket 8611 000

Stainless steel plate rack only usable in combination with the accessories 8644 003

**White bowl** 8153 100

Cestello inox 8612 000

Glass chopping board 8631 300