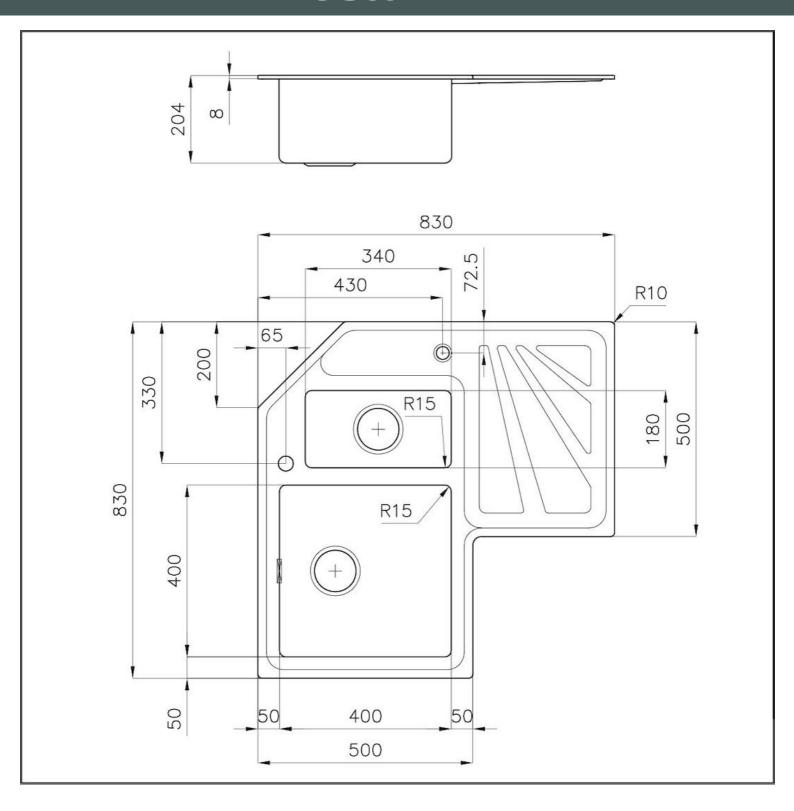

#### **DETAILS**

| Edge/Installation Type | Standard (8 mm Edge)                                            |
|------------------------|-----------------------------------------------------------------|
| Finish                 | Foster brushed                                                  |
| Material               | AISI 304 stainless steel                                        |
| Texture                | Foster brushed                                                  |
| Base                   | 90 cm                                                           |
| Dimensions             | 830x830 mm                                                      |
| Standard fittings      | Fixing hooks, gasket, drain, overflow and siphon, boxed packing |
| Mixer holes            | 1 standard hole                                                 |
| Built-in hole          | View technical data sheet                                       |

| Drainer                   | Yes                                                                                                                                                                                                                                                    |
|---------------------------|--------------------------------------------------------------------------------------------------------------------------------------------------------------------------------------------------------------------------------------------------------|
| Width                     | 83 cm                                                                                                                                                                                                                                                  |
| Bowl dimension            | 400x400 + 180x340 mm                                                                                                                                                                                                                                   |
| Number of bowls           | 2 bowls                                                                                                                                                                                                                                                |
| Waste fitting             | 3.5 "+ 1.25" drain on drainer                                                                                                                                                                                                                          |
| FEATURES                  |                                                                                                                                                                                                                                                        |
| 2nd / 3rd hole availaible | The sink can be customized with the execution on request of additional holes, usable for double-hole mixers, for remote controlled drains or for the installation of soap dispensers. The positions are marked on the drawings with dotted line holes. |
| Basket 3,5" waste fitting | The drain is equipped with a large 3.5" drain, with the practical basket cap that prevents the discharge of solid parts.                                                                                                                               |
| Deep bowls                | This bowls reach an important depth, over 20 cm, thanks to the advanced production technology, that can be offer great capiency and practicity in all the washing operations.                                                                          |
| Perimetral overflow       | The overflow is always a security on the Foster sinks that prevents the overflow of water in case of oversights. The perimeter drain solution improves aesthetics thanks to its square and essential shape.                                            |

#### **TECHNICAL DATA**