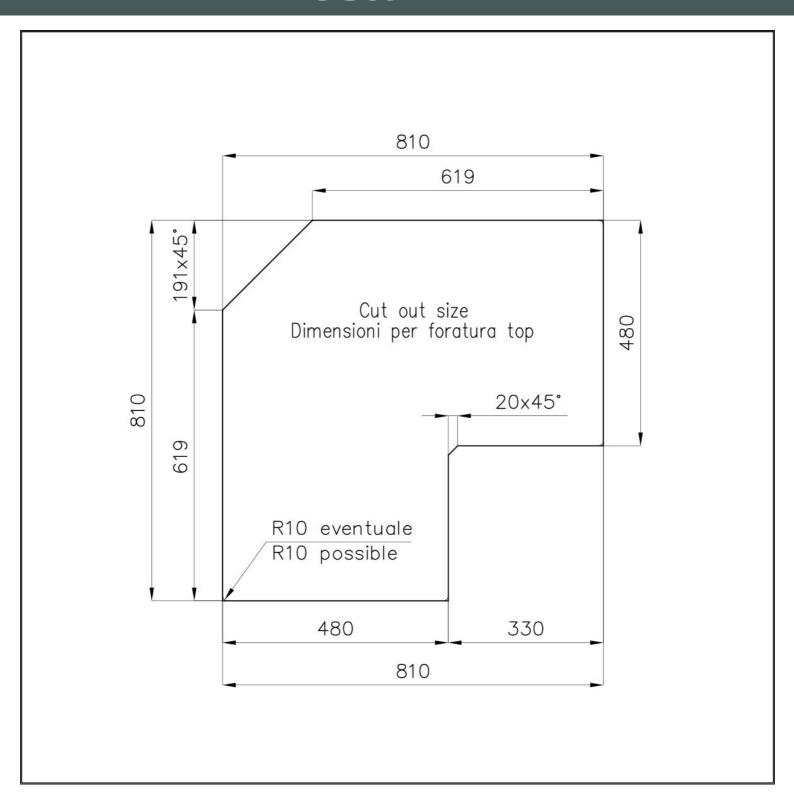

#### **DETAILS**

| Edge/Installation Type | Standard (8 mm Edge)                                            |
|------------------------|-----------------------------------------------------------------|
| Finish                 | Foster brushed                                                  |
| Material               | AISI 304 stainless steel                                        |
| Texture                | Foster brushed                                                  |
| Base                   | 90 cm                                                           |
| Dimensions             | 830x830 mm                                                      |
| Standard fittings      | Fixing hooks, gasket, drain, overflow and siphon, boxed packing |
| Mixer holes            | 1 standard hole                                                 |
| Built-in hole          | View technical data sheet                                       |

#### **TECHNICAL DATA**